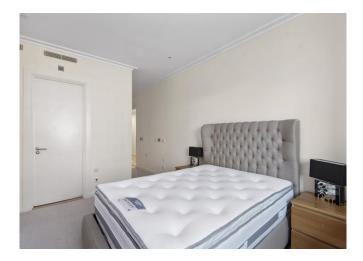

## **Bedroom 1** 15' 10" x 11' 4" (4.82m x 3.45m)

Carpeted throughout, fully fitted wardrobes, dressing table, spotlights, double glazed window to front aspect.

## **Bedroom 2** 12' 7" x 9' 0" (3.83m x 2.74m)

Carpeted throughout, double glazed window to rear aspect, spotlights.