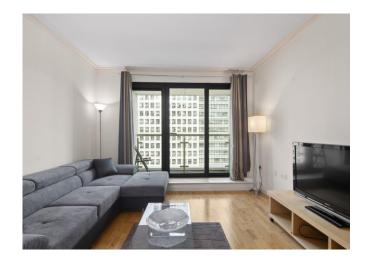

# Reception/Diner 23' 3" x 12' 3" (7.08m x 3.73m)

Wood flooring throughout, double glazed doors to balcony dock side, spotlights.