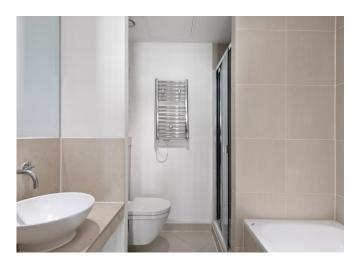

## **En Suite** 8' 8" x 7' 9" (2.64m x 2.36m)

Tiled floor throughout, partly tiled walls, low level WC, wash basin with mixer tap, shower cubicle, bath with mixer tap, heated towel rail, spotlights.

### **Bathroom** 7' 10" x 6' 9" (2.39m x 2.06m)

Tiled floor, partly tiled walls, low level WC, wash basin with mixer tap, storage cupboard, bath with overhead shower, heated towel rail, spotlights.