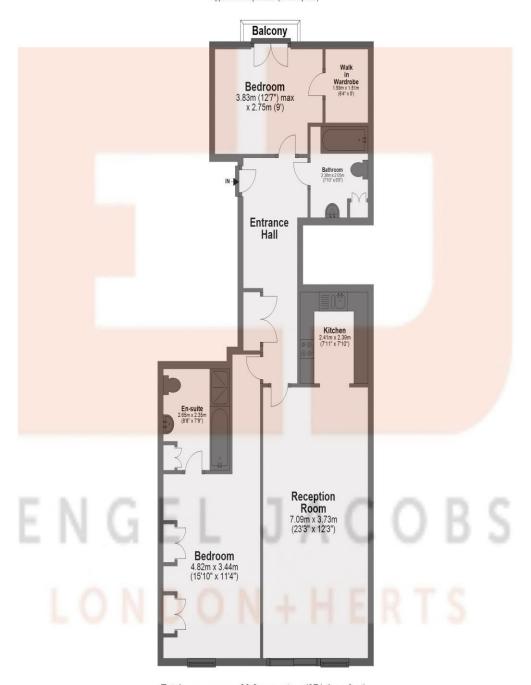

#### **Entrance Hall**

Wood flooring throughout, video entry phone, spotlights, storage cupboard.

## **Bedroom 1** 15' 10" x 11' 4" (4.82m x 3.45m)

Carpeted throughout, fully fitted wardrobes, dressing table, spotlights, double glazed window to front aspect.

## **En Suite** 8' 8" x 7' 9" (2.64m x 2.36m)

Tiled floor throughout, partly tiled walls, low level WC, wash basin with mixer tap, shower cubicle, bath with mixer tap, heated towel rail, spotlights.

## **Bedroom 2** 12' 7" x 9' 0" (3.83m x 2.74m)

Carpeted throughout, double glazed window to rear aspect, spotlights.

#### **Walk in Wardrobe** 6' 4" x 5' 0" (1.93m x 1.52m)

Carpeted throughout.

### **Bathroom** 7' 10" x 6' 9" (2.39m x 2.06m)

Tiled floor, partly tiled walls, low level WC, wash basin with mixer tap, storage cupboard, bath with overhead shower, heated towel rail, spotlights.

# Reception/Diner 23' 3" x 12' 3" (7.08m x 3.73m)

Wood flooring throughout, double glazed doors to balcony dock side, spotlights.

### **Kitchen** 7' 11" x 7' 10" (2.41m x 2.39m)

Tiled floor, fully fitted units both wall mounted and base, integrated Baumatic fridge/freezer, Siemens induction hob, Siemens double oven, integrated Electrolux slimline dishwasher, integrated Electrolux washing machine, spotlights.

# Nineth Floor

Approx. 90.2 sq. metres (971.4 sq. feet)

Total area: approx. 90.2 sq. metres (971.4 sq. feet)