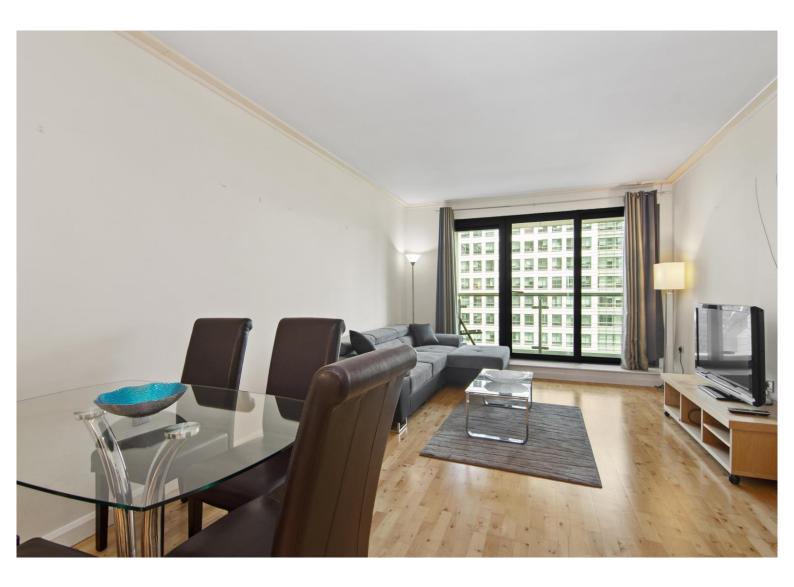

# Reception/Diner 23' 3" x 12' 3" (7.08m x 3.73m)

Wood flooring throughout, double glazed doors to balcony dock side, spotlights.