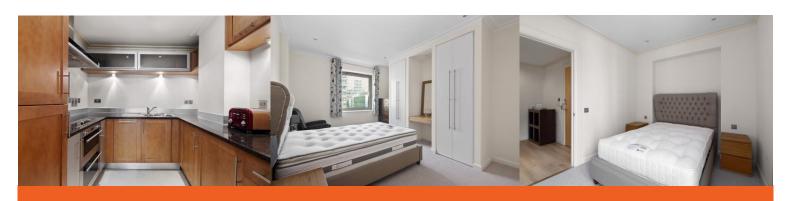

### **Kitchen** 7' 11" x 7' 10" (2.41m x 2.39m)

Tiled floor, fully fitted units both wall mounted and base, integrated Baumatic fridge/freezer, Siemens induction hob, Siemens double oven, integrated Electrolux slimline dishwasher, integrated Electrolux washing machine, spotlights.

## **Bedroom 1** 15' 10" x 11' 4" (4.82m x 3.45m)

Carpeted throughout, fully fitted wardrobes, dressing table, spotlights, double glazed window to front aspect.

## **Bedroom 2** 12' 7" x 9' 0" (3.83m x 2.74m)

Carpeted throughout, double glazed window to rear aspect, spotlights.